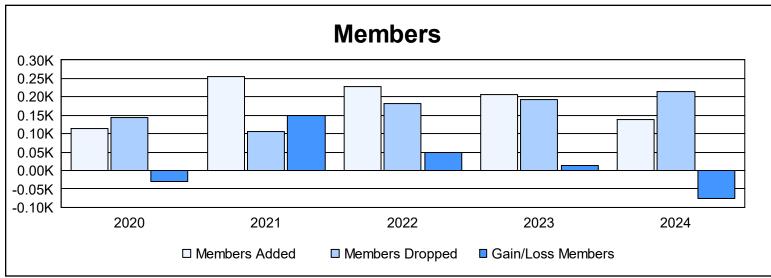

District 60 B As of June 2024 Cumulative

| Year      | New<br>Clubs | Dropped<br>Clubs | Gain/<br>Loss<br>Clubs | New<br>Members | Charter<br>Members | Reinstate<br>Members | Transfer<br>Members | Total<br>Member<br>Added | Total<br>Members<br>Dropped | Gain/<br>Loss<br>Members |
|-----------|--------------|------------------|------------------------|----------------|--------------------|----------------------|---------------------|--------------------------|-----------------------------|--------------------------|
| 2019-2020 | 0            | 0                | 0                      | 108            | 0                  | 4                    | 2                   | 114                      | 145                         | -31                      |
| 2020-2021 | 0            | 0                | 0                      | 250            | 0                  | 4                    | 1                   | 255                      | 106                         | 149                      |
| 2021-2022 | 1            | 3                | -2                     | 180            | 35                 | 9                    | 5                   | 229                      | 181                         | 48                       |
| 2022-2023 | 0            | 0                | 0                      | 148            | 2                  | 49                   | 6                   | 205                      | 192                         | 13                       |
| 2023-2024 | 0            | 0                | 0                      | 105            | 1                  | 20                   | 12                  | 138                      | 214                         | -76                      |
| Average   | 0            | 1                | 0                      | 158            | 8                  | 17                   | 5                   | 188                      | 168                         | 21                       |